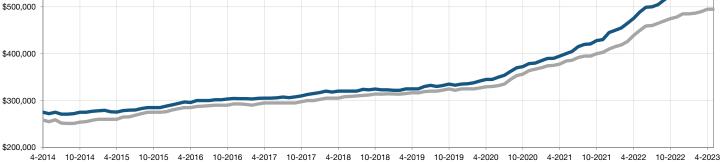

## Historical Median Sales Price Rolling 12-Month Calculation

\$600,000

Current as of June 10, 2023. Data © 2023 REsides, INC. All Rights Reserved. | Sponsored by South Carolina REALTORS®. | Report © 2023 ShowingTime.