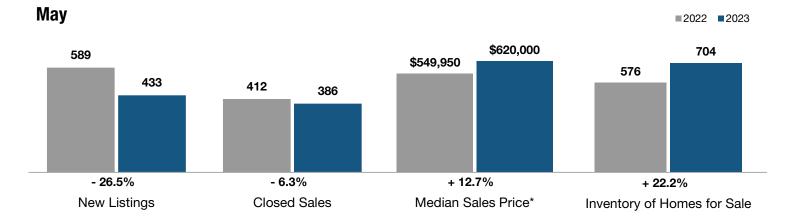

## **Southern Beaufort County**

|                                 | Мау       |           |                | Year to Date |           |                |
|---------------------------------|-----------|-----------|----------------|--------------|-----------|----------------|
| Key Metrics                     | 2022      | 2023      | Percent Change | 2022         | 2023      | Percent Change |
| New Listings                    | 589       | 433       | - 26.5%        | 2,565        | 1,954     | - 23.8%        |
| Closed Sales                    | 412       | 386       | - 6.3%         | 1,970        | 1,459     | - 25.9%        |
| Median Sales Price*             | \$549,950 | \$620,000 | + 12.7%        | \$530,000    | \$590,683 | + 11.4%        |
| Percent of List Price Received* | 101.7%    | 98.0%     | - 3.6%         | 100.7%       | 97.6%     | - 3.1%         |
| Days on Market Until Sale       | 70        | 97        | + 38.6%        | 82           | 100       | + 22.0%        |
| Inventory of Homes for Sale     | 576       | 704       | + 22.2%        |              |           |                |

\* Does not account for sale concessions and/or downpayment assistance. | Percent changes are calculated using rounded figures and can sometimes look extreme due to small sample size.