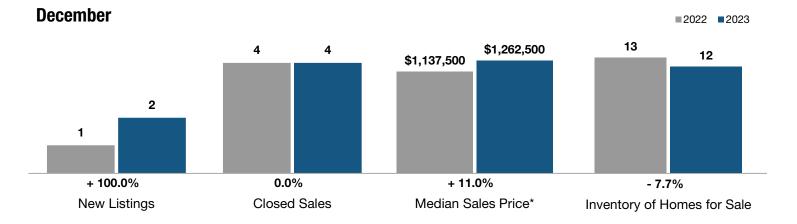

## **Belfair**

|                                 | December    |             |                | Year to Date |             |                |
|---------------------------------|-------------|-------------|----------------|--------------|-------------|----------------|
| Key Metrics                     | 2022        | 2023        | Percent Change | 2022         | 2023        | Percent Change |
| New Listings                    | 1           | 2           | + 100.0%       | 56           | 53          | - 5.4%         |
| Closed Sales                    | 4           | 4           | 0.0%           | 49           | 37          | - 24.5%        |
| Median Sales Price*             | \$1,137,500 | \$1,262,500 | + 11.0%        | \$1,275,000  | \$1,350,000 | + 5.9%         |
| Percent of List Price Received* | 92.4%       | 97.0%       | + 5.0%         | 96.5%        | 96.1%       | - 0.4%         |
| Days on Market Until Sale       | 143         | 113         | - 21.0%        | 120          | 127         | + 5.8%         |
| Inventory of Homes for Sale     | 13          | 12          | - 7.7%         |              |             |                |

\* Does not account for sale concessions and/or downpayment assistance. | Percent changes are calculated using rounded figures and can sometimes look extreme due to small sample size.