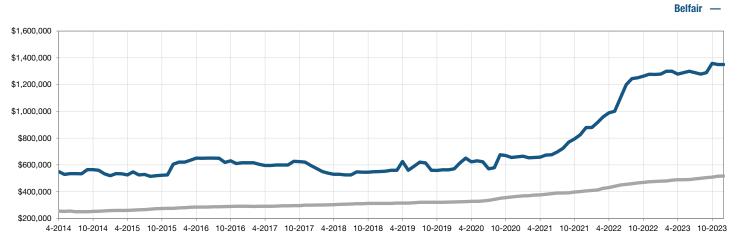

7          | - 24.5%        |
| Median Sales Price*             | \$1,137,500 | \$1,262,500 | + 11.0%        | \$1,275,000  | \$1,350,000 | + 5.9%         |
| Percent of List Price Received* | 92.4%       | 97.0%       | + 5.0%         | 96.5%        | 96.1%       | - 0.4%         |
| Days on Market Until Sale       | 143         | 113         | - 21.0%        | 120          | 127         | + 5.8%         |
| Inventory of Homes for Sale     | 13          | 12          | - 7.7%         |              |             |                |

\* Does not account for sale concessions and/or downpayment assistance. | Percent changes are calculated using rounded figures and can sometimes look extreme due to small sample size.



## Historical Median Sales Price Rolling 12-Month Calculation

Ali MLS —