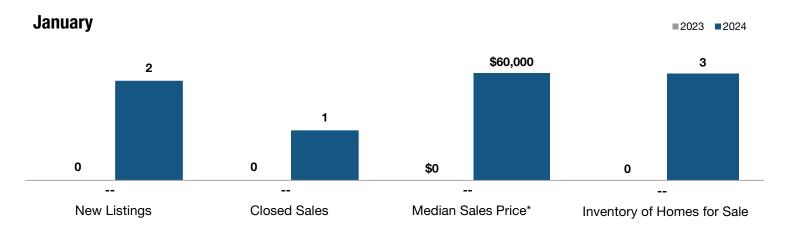

## **Allendale County**

|                                 | January |          |                | Year to Date |          |                |
|---------------------------------|---------|----------|----------------|--------------|----------|----------------|
| Key Metrics                     | 2023    | 2024     | Percent Change | 2023         | 2024     | Percent Change |
| New Listings                    | 0       | 2        |                | 0            | 2        |                |
| Closed Sales                    | 0       | 1        |                | 0            | 1        |                |
| Median Sales Price*             | \$0     | \$60,000 |                | \$0          | \$60,000 |                |
| Percent of List Price Received* | 0.0%    | 100.0%   |                | 0.0%         | 100.0%   |                |
| Days on Market Until Sale       | 0       | 167      |                | 0            | 167      |                |
| Inventory of Homes for Sale     | 0       | 3        |                |              |          |                |