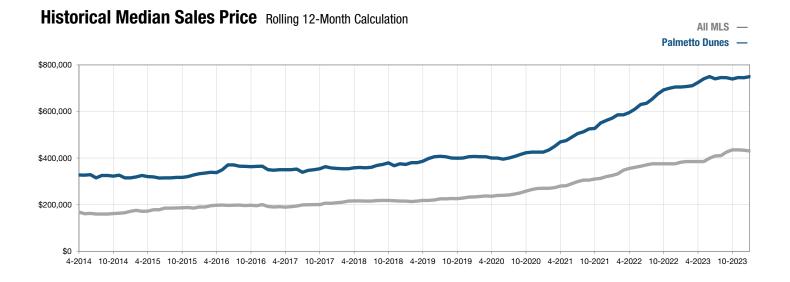

## **Palmetto Dunes**

Condos / Villas Only

|                                 | January   |           |                | Year to Date |           |                |
|---------------------------------|-----------|-----------|----------------|--------------|-----------|----------------|
| Key Metrics                     | 2023      | 2024      | Percent Change | 2023         | 2024      | Percent Change |
| New Listings                    | 17        | 18        | + 5.9%         | 17           | 18        | + 5.9%         |
| Closed Sales                    | 9         | 9         | 0.0%           | 9            | 9         | 0.0%           |
| Median Sales Price*             | \$635,000 | \$785,000 | + 23.6%        | \$635,000    | \$785,000 | + 23.6%        |
| Percent of List Price Received* | 96.6%     | 96.8%     | + 0.2%         | 96.6%        | 96.8%     | + 0.2%         |
| Days on Market Until Sale       | 116       | 111       | - 3.9%         | 116          | 111       | - 3.9%         |
| Inventory of Homes for Sale     | 28        | 34        | + 21.4%        |              |           |                |