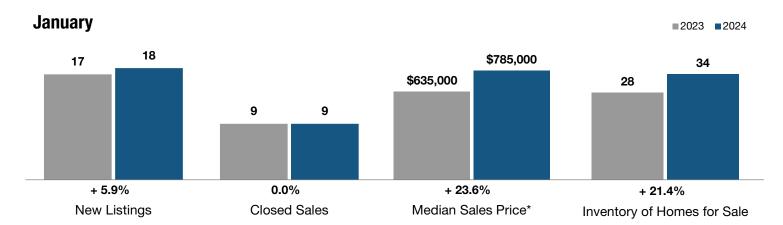

## **Palmetto Dunes**

Condos / Villas Only

|                                 | January   |           |                | Year to Date |           |                |
|---------------------------------|-----------|-----------|----------------|--------------|-----------|----------------|
| Key Metrics                     | 2023      | 2024      | Percent Change | 2023         | 2024      | Percent Change |
| New Listings                    | 17        | 18        | + 5.9%         | 17           | 18        | + 5.9%         |
| Closed Sales                    | 9         | 9         | 0.0%           | 9            | 9         | 0.0%           |
| Median Sales Price*             | \$635,000 | \$785,000 | + 23.6%        | \$635,000    | \$785,000 | + 23.6%        |
| Percent of List Price Received* | 96.6%     | 96.8%     | + 0.2%         | 96.6%        | 96.8%     | + 0.2%         |
| Days on Market Until Sale       | 116       | 111       | - 3.9%         | 116          | 111       | - 3.9%         |
| Inventory of Homes for Sale     | 28        | 34        | + 21.4%        |              |           |                |